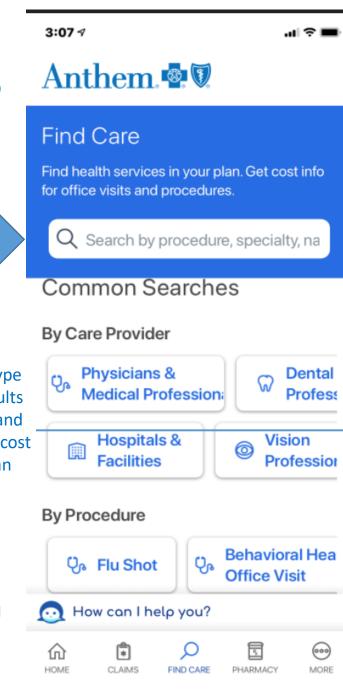

### Find Common Health Care Providers and Procedures

#### Types of Providers

Physicians & Medical Professionals

Vision Professionals

**Dental Professionals** 

**Behavioral Health Professionals** 

Hospitals & Facilities

**Pharmacies** 

Labs, Pathology & Radiology

Medical Groups

**Urgent Care** 

Retail Health Clinics

Medical Equipment

Other Medical Services

#### Procedures

**Primary Care Office Visit** 

**Behavioral Health Office Visit** 

Colonoscopy Screening

Vaginal Delivery

Vasectomy

Physical Therapy

**Prenatal Care** 

Chiropractic Treatment

C-Section Delivery

Dermatitis or Rash Treatment