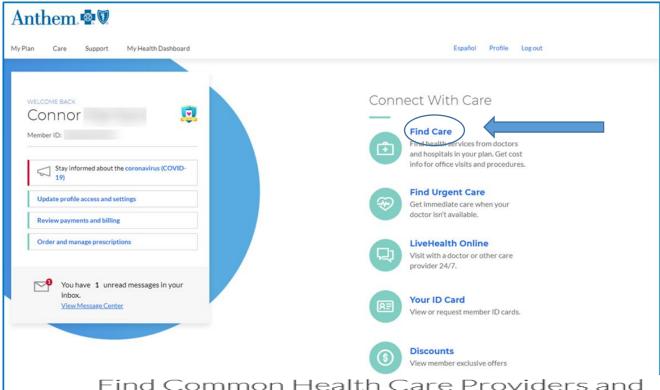

# Anthem.com Find care

member portal or register for an account and select Find Care <a href="https://www.anthem.com/">https://www.anthem.com/</a>

To get started, please Log In to your

Español

Individual & Family Medicare Medicaid Employers Producers Providers COVID-19 Info

Built with you in mind, so you can find quality care at affordable costs using anthem.com or our app, Sydney Health.

- Integrates your plan details to give a true cost estimate
- Alphabetized searches based on treatment and service names
- Searches across doctors, facilities, specialty care providers, hospitals, urgent care, and more
- Compares provider and facility costs for 700+ of the most common procedures
- Search results will include virtual care options as appropriate

### Find Common Health Care Providers and Procedures