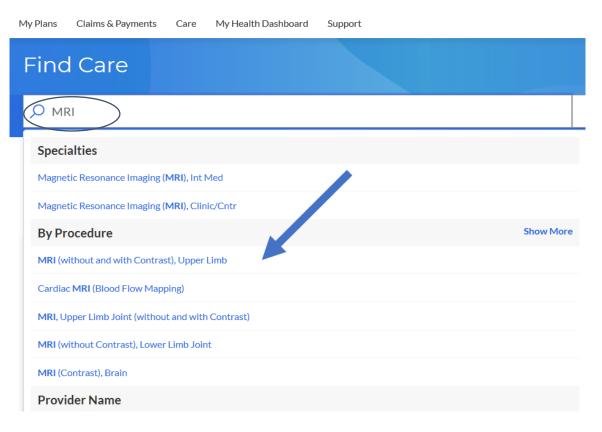

# Anthem.com Find care

You will also see results for providers that perform the procedure