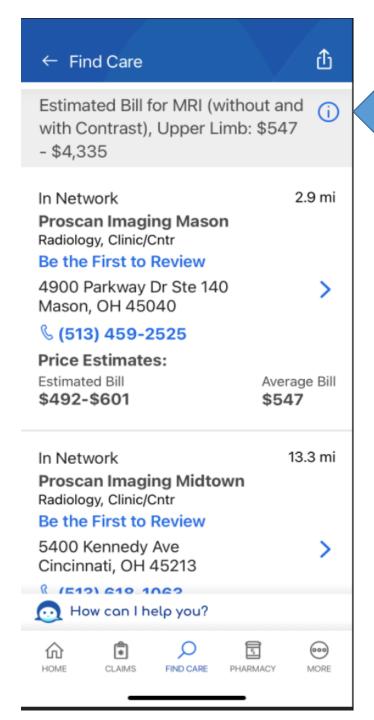

Add to Care Team

View Details

Finding care for Connor Smith in Anthem Blue Access Ppo.

Change Plan or Member

Keep in mind results are estimated based upon the plan you are currently enrolled in. However, actual cost will depend upon where you are with your deductible and out of pocket amounts at the time of service.