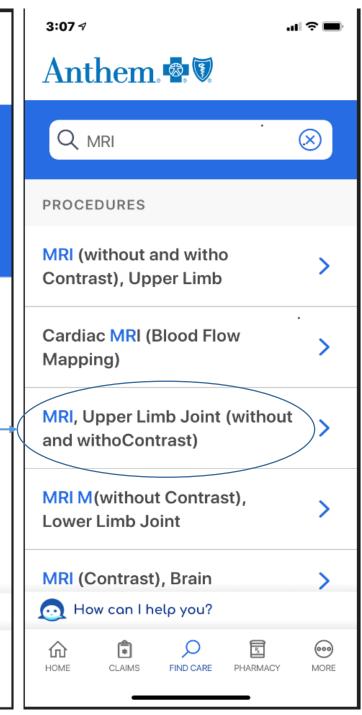

# Anthem.com Find care

You will also see results for providers that perform the procedure