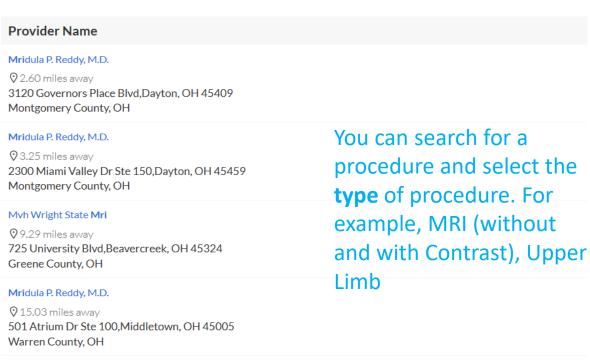

# Anthem.com Find care

You will also see results for providers that perform the procedure